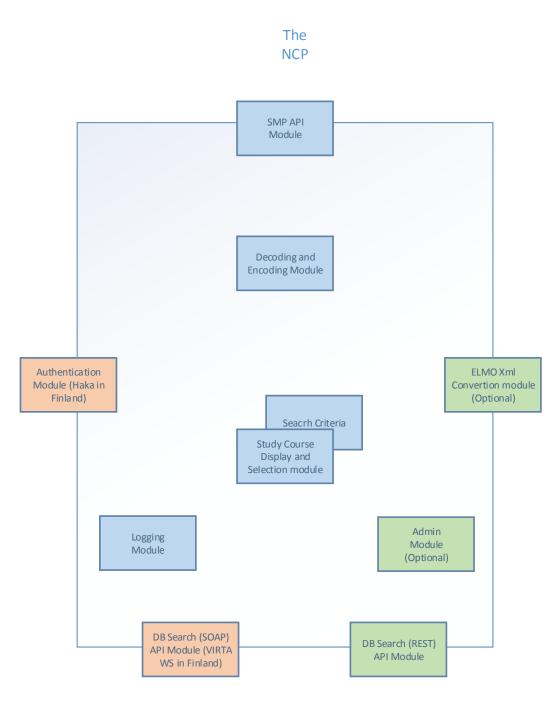

Blue modules are standard and reusable modules for all in the project and new implementations in other countries. Note: Search Criteria module could be modified per country if needed.

Orange module are country specific modules. Finnish examples shown.

Green Modules are optional modules that can be used BUT! must be coded by the contry that are going to use them. Admin Module could be almost standard (and perhaps later decided as mandatory).

DB Search Modules can be re-used, depending on the interface type needed in the country. More modules can be added as needed, in addition to SOAP and REST