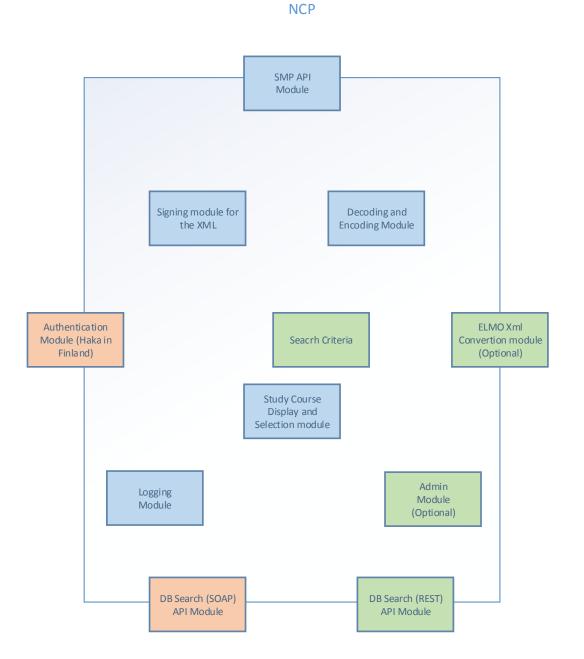

The

Blue modules are standard and reusable modules for all in the project and new implementations in other countries. Note: Search Criteria module could be modified per country if needed.

Orange module are country specific modules. Finnish examples shown.

Green Modules are optional modules that can be used BUT! must be coded by the contry that are going to use them. Admin Module could be almost standard (and perhaps later decided as mandatory).

DB Search Modules can be re-used, depending on the interface type needed in the country. More modules can be added as needed, in addition to SOAP and REST