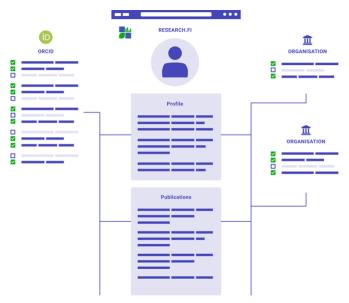

## Create a national profile on **<u>Research.fi</u>** and increase the visibility of your research!

You can now create a national profile on <u>Research.fi</u>! The Researcher's Profile Tool is meant for all experts working in research, development and innovation. The Researcher's Profile tool gives you a view of what kind of information about you and your research, development and innovation activities are stored in different databases and combine existing data to a national profile that remains under your control regardless of workplace and affiliation.

The tool allows you to combine your own national profile with your ORCID information, information from <u>Research.fi</u> and information transferred from your current home organisation's systems. You don't edit your data in the tool, but you can see where the information comes from and change it directly at the source of the information. If you do not find information about your current home organisation in the tool, the organisation has not yet made the necessary data transfers and the information will be available in the tool later. Information from your ORCID profile and <u>Research.fi</u> are always at your disposal. Your information is stored in the tool and you can choose, what you want about yourself and your work to publish!