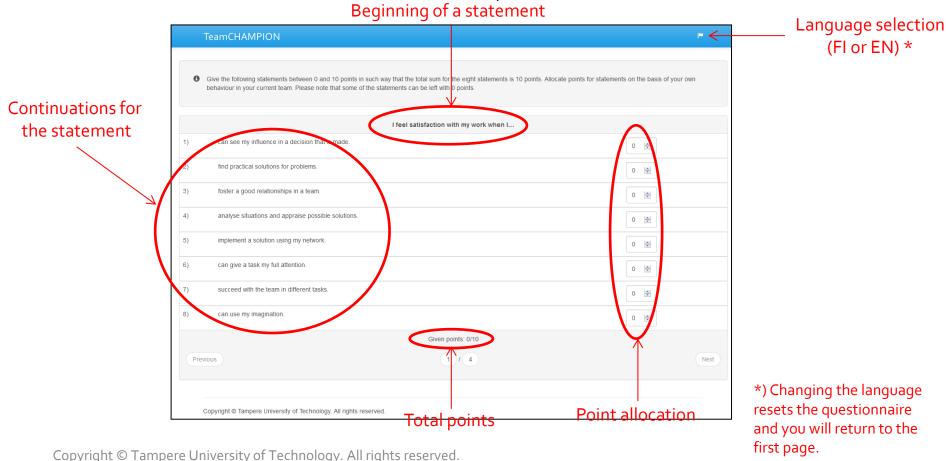

### How to answer the questionnaire?

The questions are divided into four pages and there is one statement with 8 alternative continuations on each page. Give each continuation 0-10 points in such way that the total sum for them is 10 points.

Allocate points for statements on the basis of your own behaviour in your current team.

Please note that some of the statements can be left with o points.