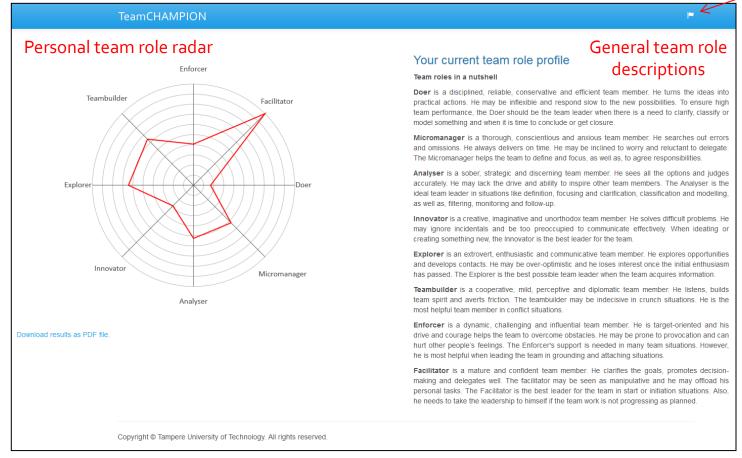

#### Results

When you have answered all questions, you will see the description of your current team role profile.

Personal team role radar shows what team role types you prefer.

General role descriptions summarize the characteristics of each role.