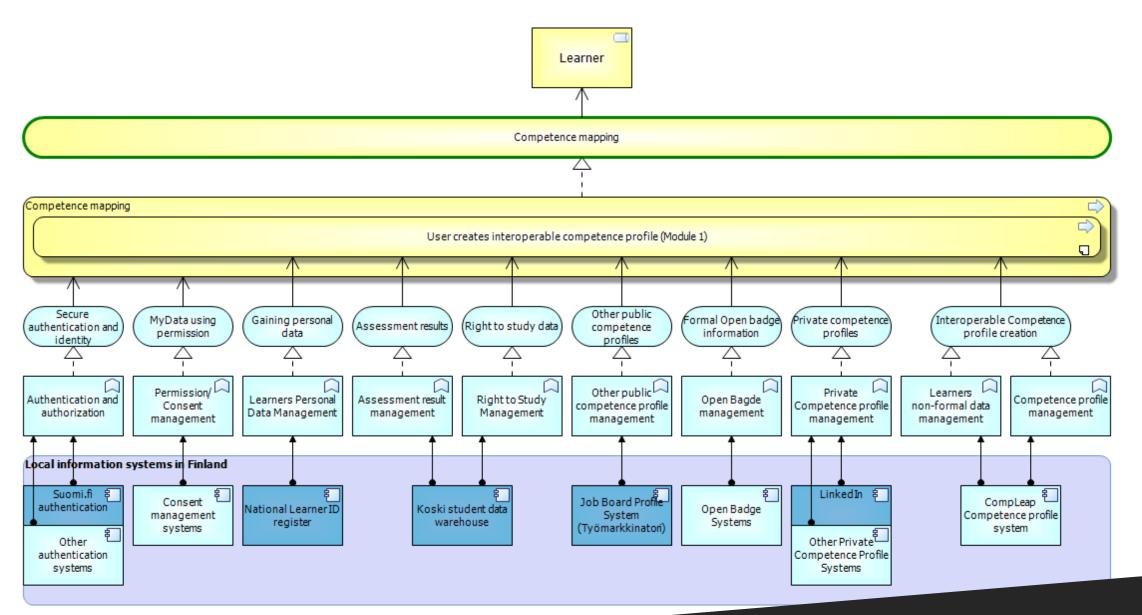

### **ARCHITECTURE / HTML**

- Architecture works as a foundation for the Learner Path
- Helps understand the ecosystem that we are creating
- Depicting data flows and external data sources as the backbone of the ecosystem
- Crucial for subsequent deployment