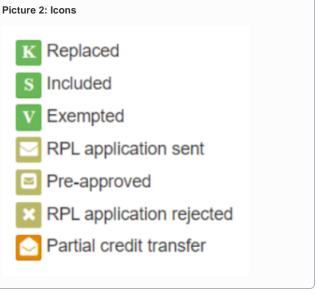

## Icons in PSP

The status of the application and registered credit transfer are shown as icons in you PSP (picture 2).

The description of the icon opens by moving the pointer over the icon.

Note! Icons which show the status of the application are used only with replacement application.