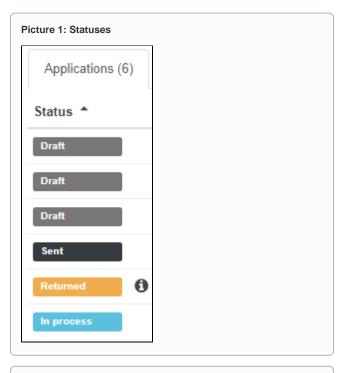

## Statuses of the applications

You can follow the state of your applications on the Applications -tab.

The statuses of the applications are (picture 1):

- **Draft** = the state of the application before you send it to the handler. You can still edit or cancel the application.
- Sent = you have sent the application to the handler. You can cancel the application but you can not edit it.
- In process = the handler is processing your application. You can cancel the application but you can not edit it.
- **Processed** = the handler has processed your application.
- Returned = the handler has sent the application back to you for completing the application. You can edit the application and send it again to the handler for processing.
- Cancelled = you can cancel a sent application to edit it as a draft
- Tentatively approved = pre-application has been accepted tentatively.
- Approved = your application has been approved partly or completely.
- Declined = your application has been declined partly or completely.