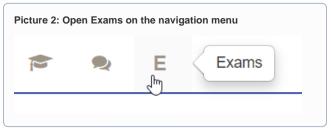

## Enrolling to exam via Exam search

Using the exam search helps tou to find such exams which are not given you straight on your PSP's Exams-page.

- 1. Open Exams on Peppi's navigation menu. (Picture 2).
- Search for exams by date, program, implementation ,teacher, course or office.
- 3. Enroll in the exam by clicking the Enroll button. (Picture 3)