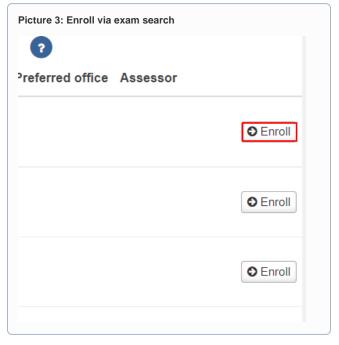

## Enrolling to exam via Exam search

Using the exam search helps tou to find such exams which are not given you straight on your PSP's Exams-page.

- 1. Open Exams on Peppi's navigation menu. (Picture 2).
- Search for exams by date, program, implementation ,teacher, course or office.
- 3. Enroll in the exam by clicking the Enroll button. (Picture 3)