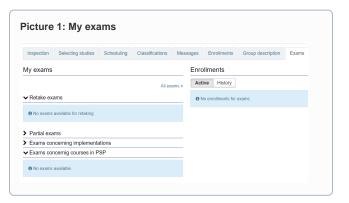

#### My exams

- You can see all the available exams related to your PSP on PSP page Exams. (Picture 1)
- · Click Enroll to enroll in exam.

#### **Enrollments**

- Here you have all the exams that you have already registered in. (Picture 1) You can also look for your exam history by clicking the History-button.
- Next to the registration button there is a colorful icon which shows the type of your registration. You can complete the exam if your registration is accepted.
- You will find out information about where the exam will take place after your registration has been accepted.
- You can cancel registration by clickin Cancel-button, is it is active.

If you can not find the exam you are looking for on PSP'n Exams-page, you can searc for the exam by using Exam search (instructions below). On the PSP's Exams-page there is a straight link **All exams** to the Exam search page. **(Picture 1)** 